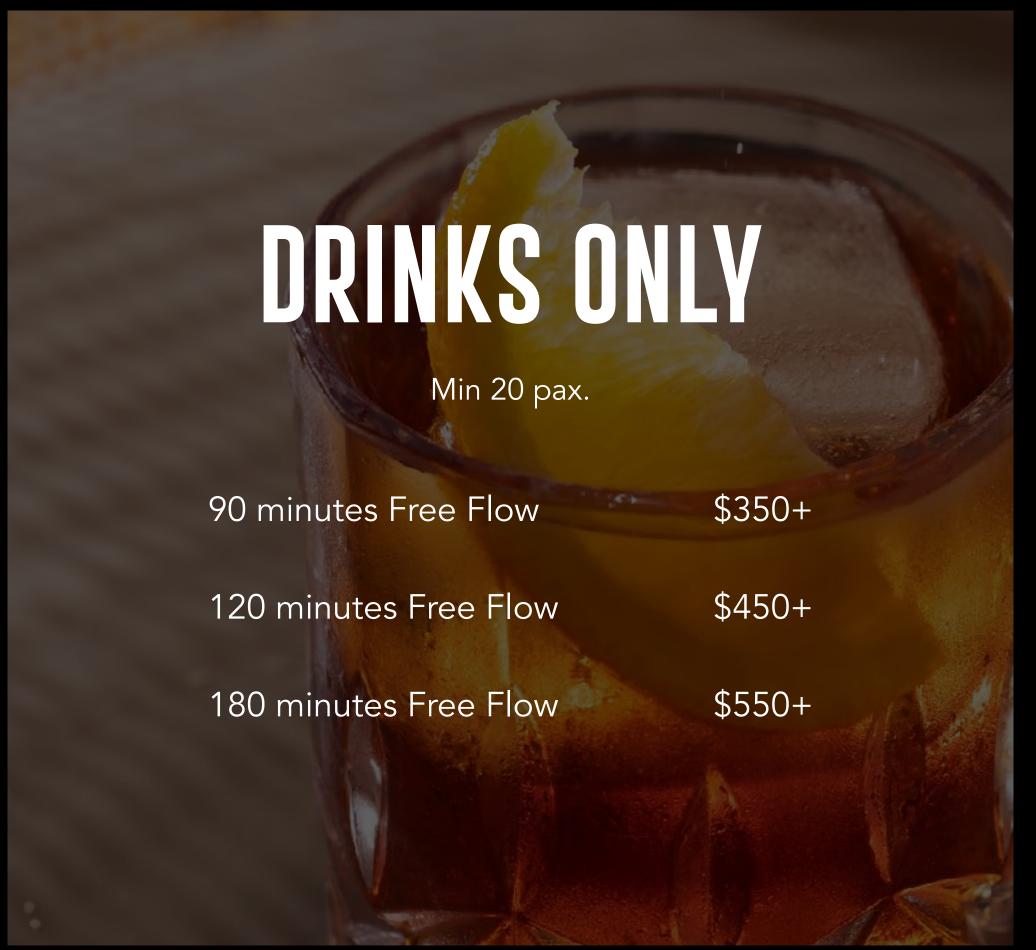

|
| 120 minutes | HKD \$250          | HKD \$290                            |
| 180 minutes | HKD \$350          | HKD \$450                            |

Prices are subject to 10% service charge.

In case of cancellation of less than 24 hours there will be a charge of \$150 net per person.



## VENUE BOOKOUT

For a venue book-out we have the following pricing available:

12PM - 6PM

90 minutes

120 minutes

180 minutes

6PM - 11PM

90 minutes

120 minutes

180 minutes

Sunday to Thursday

HKD \$8,000

HKD \$10,000

HKD \$12,000

Sunday to Thursday

HKD \$12,000

HKD \$16,000

HKD \$20,000

Prices are subject to 10% service charge.

Friday to Saturday & PH

HKD \$10,000

HKD \$12,000

HKD \$14,000

Friday to Saturday & PH

HKD \$15,000

HKD \$20,000

HKD \$25,000





Prices are subject to 10% service charge.



## T&C AND POLICIES



Prices are subject to 10% service charge.

Should you require a customised package, please give us an indication of what you require and we can assist with creating a tailor package.

## DEPOSIT & CANCELLATION

A deposit of 50% is needed to confirm the event booking and to reserve the date & time.

Deposit is refunded if cancelled before 7 days.

No refund if cancelled within 7 days.