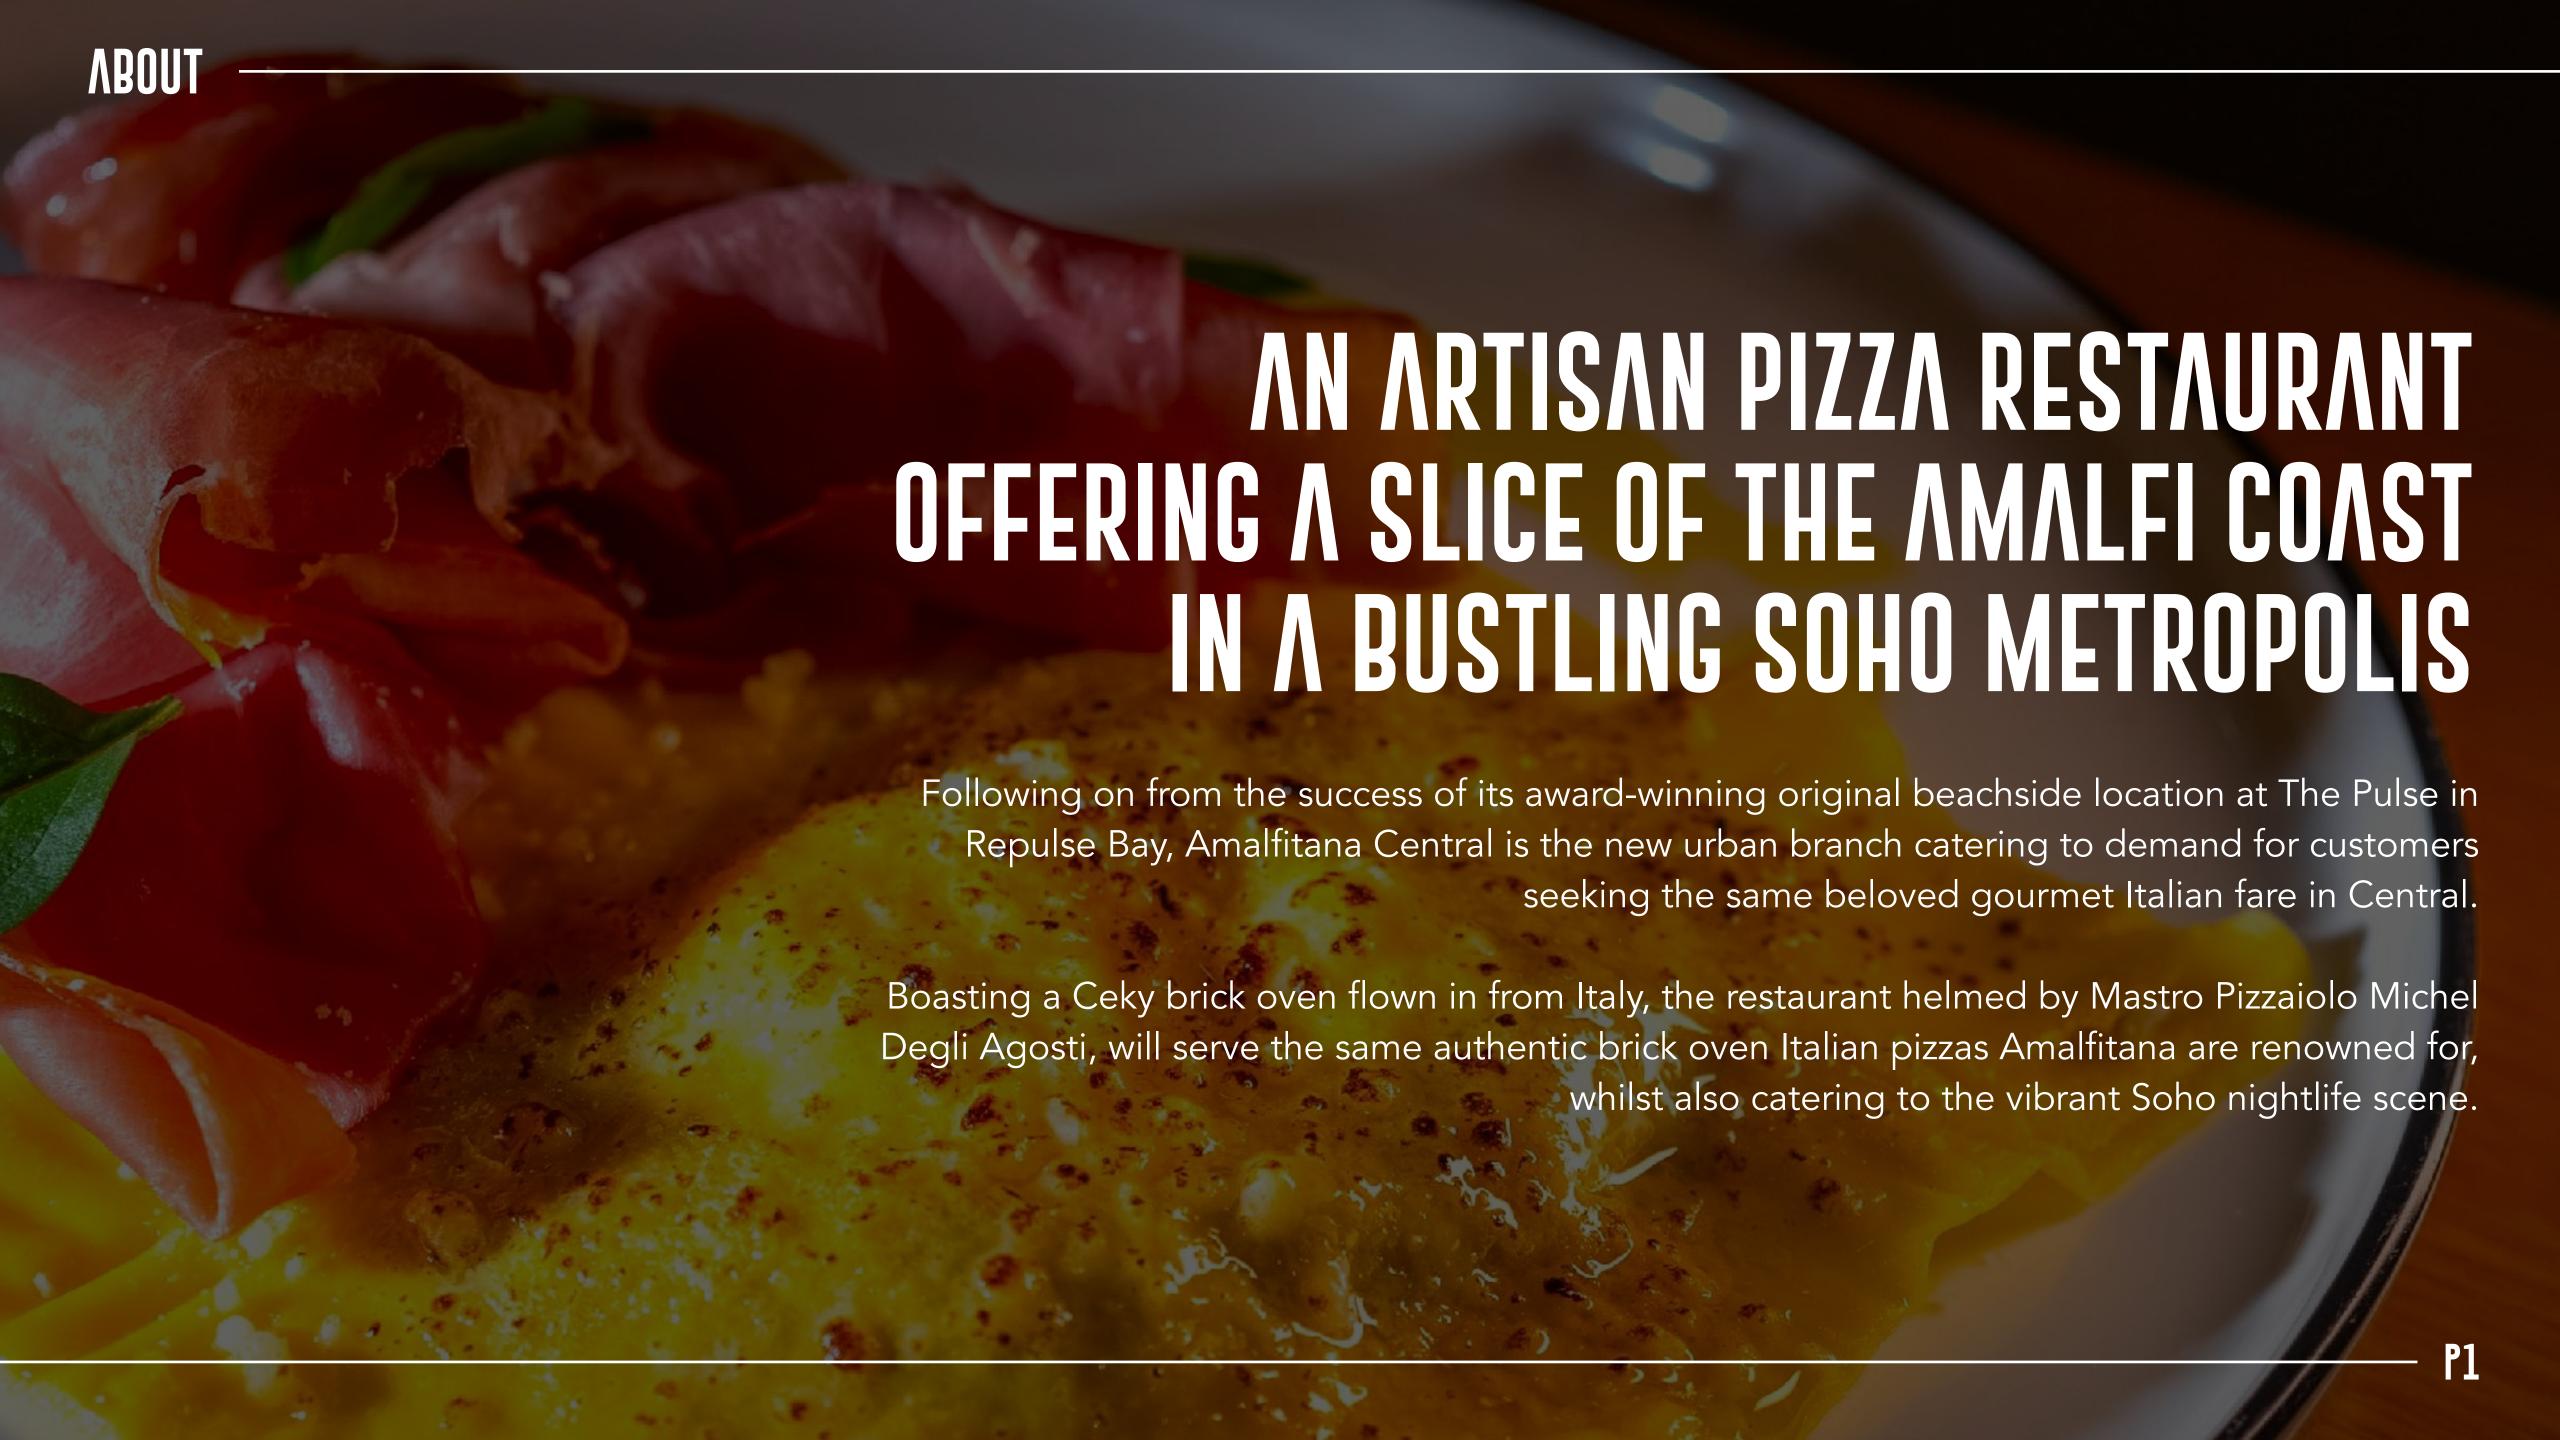

## GROUPS BIGGER THAN 10

For any reservation with more than 10 people there will be an automatic minimum charge:

| Duration    | Monday to Thursday | Friday to Sunday and Public Holidays |
|-------------|--------------------|--------------------------------------|
| 90 minutes  | HKD \$190          | HKD \$250                            |
| 120 minutes | HKD \$250          | HKD \$290                            |
| 180 minutes | HKD \$350          | HKD \$450                            |

Prices are subject to 10% service charge.

In case of cancellation of less than 24 hours there will be a charge of \$150 net per person.



## VENUE BOOKOUT

For a venue book-out we have the following pricing available:

12PM - 6PM

90 minutes

120 minutes

180 minutes

6PM - 11PM

90 minutes

1